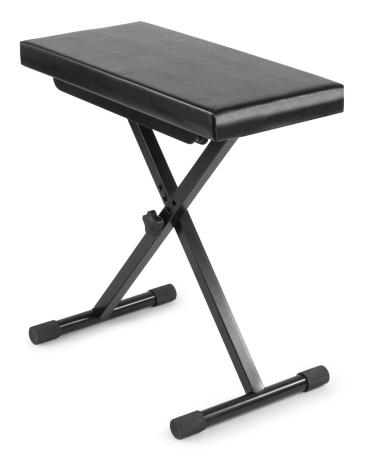

## Keyboard Bench 40-60cm Ref. nr.: 180.211

#### **TECHNICAL SPECIFICATION**

Material:MDimension (internal):53Height min.:40Height max.:60Max weight load (kg):10Weight (kg):3,

Metal 530 x 310 x 540 mm 400mm 600mm 100,00 3,50

The specifications are typical. The actual values can slightly change from one unit to the other. Specifications can be changed without prior notice.