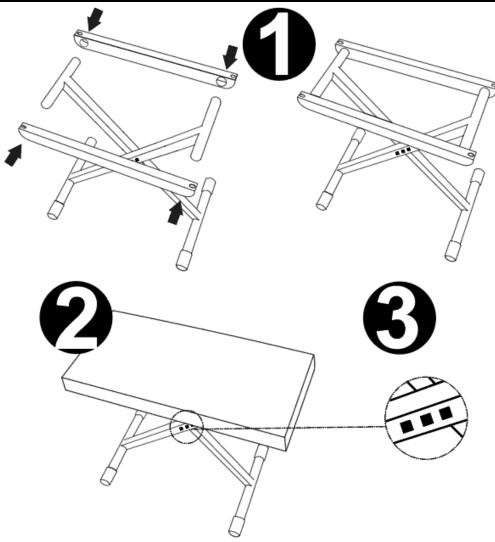

### ASSEMBLY INSTRUCTIONS

- 1. Attach the longitudinal beams to the cross-stand according to the drawing above.
- 2. Attach the upholstery by securing it with the supplied bolts (4x), after aligning the holes in the seat and longitudinal beams.
- 3. Adjust the bench to the correct height by using one of the three adjustment holes (43, 48 or 54cm height).
- 4. Sit down and play music like never before.